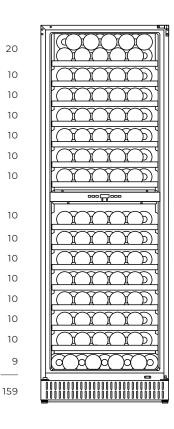

## **Product** benefits

With its timeless design, wooden shelves and sooty safety glass, the wine cabinet has an exclusive feel. Experience the perfect temperature control with two zones that give you the opportunity to create ideal conditions for both red and white wine, and enjoy an unparalleled taste experience. This is a spacious cabinet with room for 159 bottles of standard 75 cl size. The cabinet is stand-alone, making it simple to position wherever you choose.

- Free-standing and versatile
- Large storage capacity
- Two temperature zones, 4-12°C and 12-22°C
- Smoked, hardened glass
- Pull-out wooden racks on runners
- LED lights and digital thermostat
- Lockable

## **Technical data**

| Dimensions                 |                               |
|----------------------------|-------------------------------|
| External meas-<br>urements | W595 x H1762 x<br>D680 mm     |
| Capacity                   | 163 standard<br>75 cl bottles |
| Weight                     | 90 kg                         |
| For building in            | No, stand-alone               |
| Power cable                | 2 meters                      |
|                            |                               |

| Energy       |              |
|--------------|--------------|
| Consumption  | 201 kWh/year |
| Energy class | G            |
| Lighting     | LED 1+1 W    |

| Shelves           |      |
|-------------------|------|
| Number of shelves | 14   |
| Material          | Wood |
|                   |      |